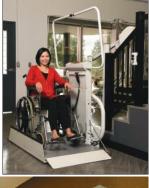

#### **Wheelchair Assessment**

## Do You...

- Use a wheelchair or scooter?
- Have trouble traveling outside your home?
- Have trouble navigating entryways and outside steps?
- Have trouble removing and navigating barriers?
- ☐ Have trouble leaving the house?
- Have trouble navigating stairways in your home?

## **Accessibility Solutions**

- Elevator
- Wide doorways
- Wide hallways
- Wheelchair platform lift
- Ceiling track lifts
- Vehicle lifts
- Ramps
- Assistive technology
- Stair lift, (curved or straight)
- Automatic door opener
- Free under-cabinet space
- Bedroom/bathroom addition
- Remodel existing space