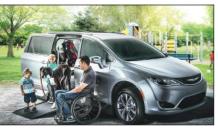

# Ask us about the variety of vehicle access options available through Access Mobility Vans.

- Rear-Entry Wheelchair Accessible Van
- Side-Entry Wheelchair Accessible Vans
- Bruno Joey™ Lift
- Vehicle Transfer Seat
- Steering Controls