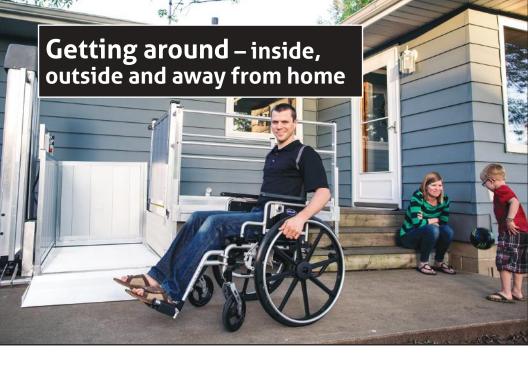

## Do You...

- Use a wheelchair or scooter?
- Have trouble traveling outside your home?
- Have trouble navigating entryways and outside steps?
- Have trouble removing and navigating barriers?
- ☐ Have trouble leaving the house?
- Have trouble navigating stairways in your home?

## **Accessibility Solutions**

- Elevator
- Wide doorways
- Wide hallways
- Wheelchair platform lift
- Ceiling track lifts
- Vehicle lifts
- Ramps
- Assistive technology
- Stair lift, (curved or straight)
- Automatic door opener
- Free under-cabinet space
- Bedroom/bathroom addition
- Remodel existing space

Stay Active and Independent inside your Home and On The Go.