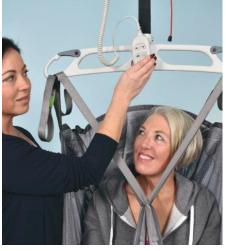

## **Accessibility Solutions**

- Elevator
- Wide doorways
- Wide hallways
- Wheelchair platform lift
- Ceiling track lifts
- Vehicle lifts
- Ramps
- Assistive technology
- Stair lift, (curved or straight)
- Automatic door opener
- Free under-cabinet space
- Bedroom/bathroom addition
- Remodel existing space