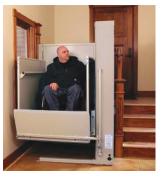

#### **Wheelchair Assessment**

## Do You...

- Use a wheelchair or scooter?
- Have trouble traveling outside your home?
- Have trouble navigating entryways and outside steps?
- Have trouble removing and navigating barriers?
- ☐ Have trouble leaving the house?
- Have trouble navigating stairways in your home?

## **Accessibility Solutions**

- Elevator
- Wide doorways
- Wide hallways
- Wheelchair platform lift
- Ceiling track lifts
- Vehicle lifts
- Ramps
- Assistive technology
- Stair lift, (curved or straight)
- Automatic door opener
- Free under-cabinet space
- Bedroom/bathroom addition
- Remodel existing space