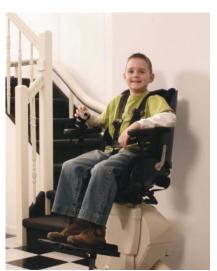

## **Entryway Solutions**

- Railing
- Ramped or same-level entry
- Modular ramps
- Threshold ramps
- Portable ramps
- Custom-built wood ramps
- Power door opener
- Wide doorways
- Swing-away hinges
- Lever-style door handles
- Stair lift
- Wheelchair lift
- Motion sensor lights