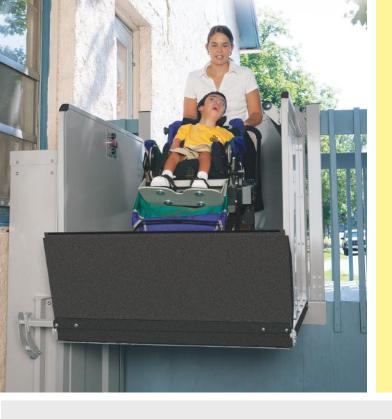

#### **Wheelchair Assessment**

## Do You...

- Use a wheelchair or scooter?
- Have trouble traveling outside your home?
- Have trouble navigating entryways and outside steps?
- Have trouble removing and navigating barriers?
- ☐ Have trouble leaving the house?
- Have trouble navigating stairways in your home?

## **Accessibility Solutions**

- Elevator
- Wide doorways
- Wide hallways
- Wheelchair platform lift
- Ceiling track lifts
- Vehicle lifts
- Ramps
- Assistive technology
- Stair lift, (curved or straight)
- Automatic door opener
- Free under-cabinet space
- Bedroom/bathroom addition
- Remodel existing space