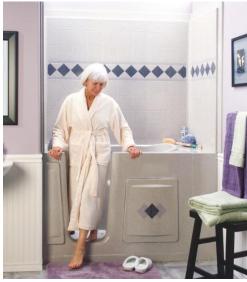

## Bathroom Assessment

- Do You...
- Have trouble with secure footing?
- Have trouble getting in and out of the bathtub?
- Have trouble standing while showering?
- Have trouble navigating the entry?
- Use a cane, walker or wheelchair?
- Have sensitivity to cooler temperatures?

#### **Bathroom Solutions**

- Barrier-free shower
- Walk-in tub
- Universal Design &
  - **ADA Guidelines**
- Non-slip flooring
- Grab bars
- ADA Comfort Height Toilet
- Wall-mounted folding shower chair
- Enlarge bathroom
- Ceiling track lift
- Accessible sink

# Safe Bathing for people of All Abilities