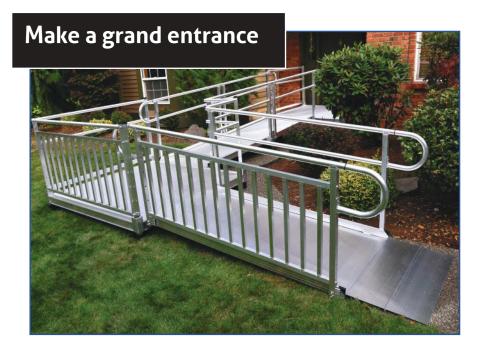

## **Entry Assessment**

## Do You...

- Have trouble navigating curbs, steps or other barriers?
- Have trouble opening doors from your wheelchair?
- Use a walker, cane, wheelchair or scooter?
- Have trouble seeing keyholes, steps or the walk leading to the door?
- Have trouble navigating doorways?
- Have trouble with secure footing?

## **Entryway Solutions**

- Railing
- Ramped or same-level entry
- Modular ramps
- Threshold ramps
- Portable ramps
- Custom-built wood ramps
- Power door opener
- Wide doorways
- Swing-away hinges
- Lever-style door handles
- Stair lift
- Wheelchair lift
- Motion sensor lights

# Safe and Accessible Entryways