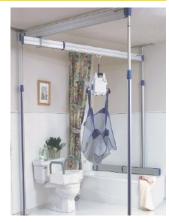

#### **Bathroom Solutions**

- Barrier-free shower
- Walk-in tub
- Universal Design &
  - **ADA Guidelines**
- Non-slip flooring
- Grab bars
- ADA Comfort Height Toilet
- Wall-mounted folding shower chair
- Enlarge bathroom
- Ceiling track lift
- Accessible sink

# Safe Bathing for people of All Abilities