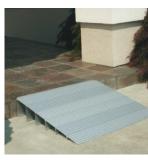

## **Entryway Solutions**

- Railing
- Ramped or same-level entry
- Modular ramps
- Threshold ramps
- Portable ramps
- Custom-built wood ramps
- Power door opener
- Wide doorways
- Swing-away hinges
- Lever-style door handles
- Stair lift
- Wheelchair lift
- Motion sensor lights