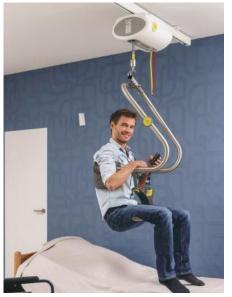

## **Accessibility Solutions**

- Elevator
- Wide doorways
- Wide hallways
- Wheelchair platform lift
- Ceiling track lifts
- Vehicle lifts
- Ramps
- Assistive technology
- Stair lift, (curved or straight)
- Automatic door opener
- Free under-cabinet space
- Bedroom/bathroom addition
- Remodel existing space