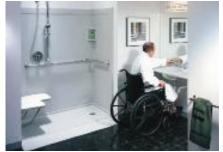

## Bathroom Assessment

- Do You...
- Have trouble with secure footing?
- Have trouble getting in and out of the bathtub?
- Have trouble standing while showering?
- Have trouble navigating the entry?
- Use a cane, walker or wheelchair?
- Have sensitivity to cooler temperatures?

#### **Bathroom Solutions**

- Barrier-free shower
- Walk-in tub
- Universal Design &
  - **ADA Guidelines**
- Non-slip flooring
- Grab bars
- ADA Comfort Height Toilet
- Wall-mounted folding shower chair
- Enlarge bathroom
- Ceiling track lift
- Accessible sink

# Safe Bathing for people of All Abilities