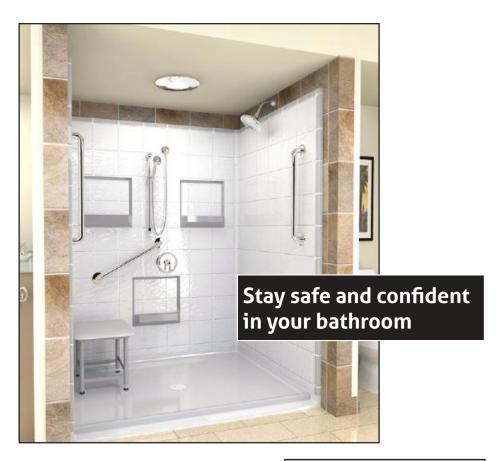

## Bathroom Assessment

- Do You...
- Have trouble with secure footing?
- Have trouble getting in and out of the bathtub?
- Have trouble standing while showering?
- Have trouble navigating the entry?
- Use a cane, walker or wheelchair?
- Have sensitivity to cooler temperatures?

#### **Bathroom Solutions**

- Barrier-free shower
- Walk-in tub
- Universal Design &
  - **ADA Guidelines**
- Non-slip flooring
- Grab bars
- ADA Comfort Height Toilet
- Wall-mounted folding shower chair
- Enlarge bathroom
- Ceiling track lift
- Accessible sink

# Safe Bathing for people of All Abilities