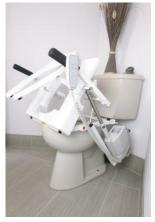

#### **Bathroom Solutions**

- Barrier-free shower
- Walk-in tub
- Universal Design &
  - **ADA Guidelines**
- Non-slip flooring
- Grab bars
- ADA Comfort Height Toilet
- Wall-mounted folding shower chair
- Enlarge bathroom
- Ceiling track lift
- Accessible sink

# Safe Bathing for people of All Abilities