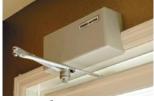

## **Entryway Solutions**

- Railing
- Ramped or same-level entry
- Modular ramps
- Threshold ramps
- Portable ramps
- Custom-built wood ramps
- Power door opener
- Wide doorways
- Swing-away hinges
- Lever-style door handles
- Stair lift
- Wheelchair lift
- Motion sensor lights