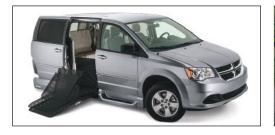

# Ask us about the variety of vehicle access options available through Access Mobility Vans.

- Rear-Entry Wheelchair Accessible Van
- Side-Entry Wheelchair Accessible Vans
- Bruno Joey™ Lift
- Vehicle Transfer Seat
- Steering Controls