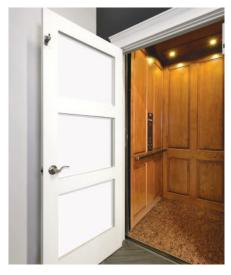

## **Accessibility Solutions**

- Elevator
- Wide doorways
- Wide hallways
- Wheelchair platform lift
- Ceiling track lifts
- Vehicle lifts
- Ramps
- Assistive technology
- Stair lift, (curved or straight)
- Automatic door opener
- Free under-cabinet space
- Bedroom/bathroom addition
- Remodel existing space