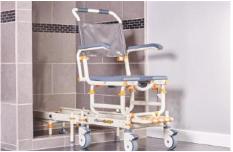

#### **Bathroom Solutions**

- Barrier-free shower
- Walk-in tub
- Universal Design &
  - **ADA Guidelines**
- Non-slip flooring
- Grab bars
- ADA Comfort Height Toilet
- Wall-mounted folding shower chair
- Enlarge bathroom
- Ceiling track lift
- Accessible sink

# Safe Bathing for people of All Abilities